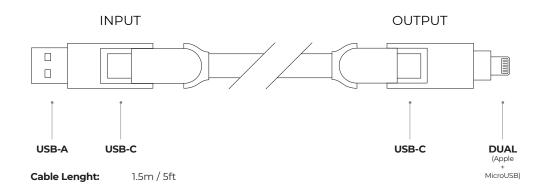

### **Connections**

#### **Specifications**

DATA TRANSFER SPEED 480mbps / 60MBps
WEIGHT 90g

| INPUT | OUTPUT    | MAX CHARGING SPEED |
|-------|-----------|--------------------|
| USB-A | MicroUSB  | 10W                |
|       | Lightning | 12W                |
|       | USB-C     | 18W                |
|       | MicroUSB  | 10W                |
| USB-C | Lightning | 18W                |
|       | USB-C     | 100W               |