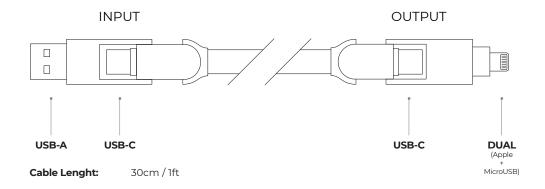

### **Connections**

#### **Specifications**

DATA TRANSFER SPEED 480mbps / 60MBps
WEIGHT 40g

| INPUT | OUTPUT    | MAX CHARGING SPEED |
|-------|-----------|--------------------|
| USB-A | MicroUSB  | 10W                |
|       | Lightning | 12W                |
|       | USB-C     | 18W                |
|       | MicroUSB  | 10W                |
| USB-C | Lightning | 18W                |
|       | USB-C     | 100W               |