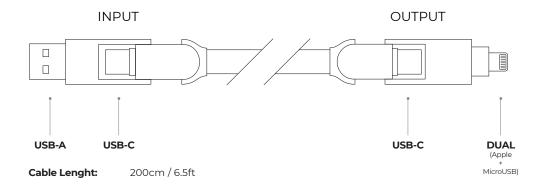

### Connections

#### **Specifications**

DATA TRANSFER SPEED 480mbps / 60MBps
WEIGHT 105g

| INPUT | OUTPUT    | MAX CHARGING SPEED |
|-------|-----------|--------------------|
| USB-A | MicroUSB  | 10W                |
|       | Lightning | 12W                |
|       | USB-C     | 18W                |
| USB-C | MicroUSB  | 10W                |
|       | Lightning | 18W                |
|       | USB-C     | 100W               |