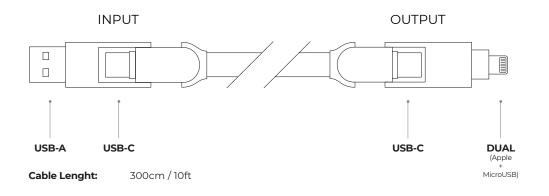

## Specifications

| DATA TRANSFER SPEED | 480mbps | /60MBps   |                    |
|---------------------|---------|-----------|--------------------|
| WEIGHT              | 140g    |           |                    |
| INPUT               |         | OUTPUT    | MAX CHARGING SPEED |
| USB-A               |         | MicroUSB  | 10W                |
|                     |         | Lightning | 12W                |
|                     |         | USB-C     | 18W                |
| USB-C               |         | MicroUSB  | 10W                |
|                     |         | Lightning | 18W                |
|                     |         | USB-C     | 100W               |