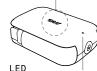

## Charging TAU 2 with device

1X ON-OFF: output mode on OFF: automatic sleep mode

CHARGE X2  $\bigcirc$ OUTPUT MODE (3)Insert USB-C or Connect two devices lightning<sup>®</sup> / Micro simultaneously and check USB to your device the charging feedback on and check for the vour device. charging feedback on \*1 USB-C device and vour device. 1 lightning<sup>®</sup> Micro USB I FD

I FD OFF: charging the device