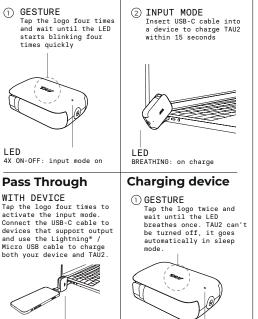

## Charging TAU 2 with device

1X ON-OFF: output mode on OFF: automatic sleep mode

CHARGE X2  $\bigcirc$ OUTPUT MODE (3)Insert USB-C or Connect two devices lightning<sup>®</sup> / Micro simultaneously and check USB to your device the charging feedback on and check for the vour device. charging feedback on \*1 USB-C device and vour device. 1 lightning<sup>®</sup> Micro USB I FD

I FD OFF: charging the device