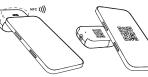

#### Digital Business Card (NFC / QR code)

to be redirected to

sherr.it

OFF: charging the device

- QR CODE 3 Alternatively to the NFC, you can stick the
- included QR sticker. (4) SHERR TT Create your profile to

share your digital ID.

discover all sherr's features