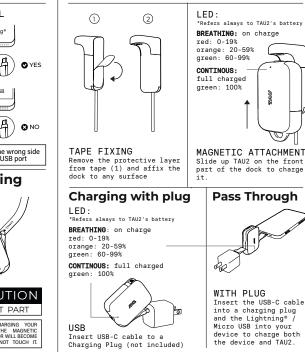

# **TAU 2** User Manual ngau

#### Connectors DUAI liahtnina⊕ USZ YES Micro USB DUAL USB-C output input/output O YES ..... (lightning@+ Do not force the wrong side into the Micro USB port Micro USB) Open the hook Warning CAUTION OPEN THE HOOK To open the hook, pull it HOT PART gently with your fingers. WHILE CHARGING YOUR DEVICE, THE MAGNETIC CONNECTOR WILL BECOME HOT, DO NOT TOUCH IT. CLOSE THE HOOK Push gently to snap the hook back in place.

### Installation



#### Specification

VAT N · 371248010



VAT: 13056020962

+ feedback on device

## Charging TAU 2 with device



1X ON-OFF: output mode on OFF: automatic sleep mode

CHARGE X2  $\bigcirc$ OUTPUT MODE (3)Insert USB-C or Connect two devices lightning<sup>®</sup> / Micro simultaneously and check USB to your device the charging feedback on and check for the vour device. charging feedback on \*1 USB-C device and vour device. 1 lightning<sup>®</sup> Micro USB I FD

I FD OFF: charging the device

#### Digital Business Card (NFC / QR code)



to be redirected to

sherr.it

OFF: charging the device

- QR CODE 3 Alternatively to the NFC, you can stick the
- included QR sticker. (4) SHERR TT Create your profile to

share your digital ID.





discover all sherr's features