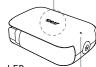

## Charging TAU 2 with device

1X ON-OFF: output mode on OFF: automatic sleep mode

CHARGE X2  $\bigcirc$ OUTPUT MODE (3)Insert USB-C or Connect two devices lightning<sup>®</sup> / Micro simultaneously and check USB to your device the charging feedback on and check for the vour device. charging feedback on \*1 USB-C device and vour device. 1 lightning<sup>®</sup> Micro USB I FD

I FD OFF: charging the device