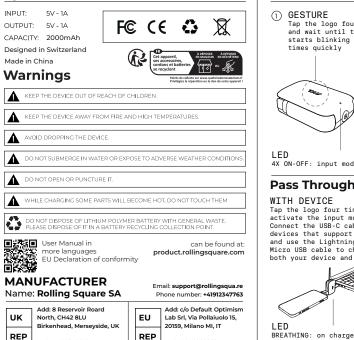

# **TAU 2** User Manual ngau

#### Connectors DUAI liahtnina⊕ USZ YES Micro USB DUAL USB-C output input/output O YES ..... (lightning@+ Do not force the wrong side into the Micro USB port Micro USB) Open the hook Warning CAUTION OPEN THE HOOK To open the hook, pull it HOT PART gently with your fingers. WHILE CHARGING YOUR DEVICE, THE MAGNETIC CONNECTOR WILL BECOME HOT, DO NOT TOUCH IT. CLOSE THE HOOK Push gently to snap the hook back in place.

### Installation



#### Specification

VAT N · 371248010



VAT: 13056020962

+ feedback on device

## Charging TAU 2 with device



1X ON-OFF: output mode on OFF: automatic sleep mode

CHARGE X2  $\bigcirc$ OUTPUT MODE (3)Insert USB-C or Connect two devices lightning<sup>®</sup> / Micro simultaneously and check USB to your device the charging feedback on and check for the vour device. charging feedback on \*1 USB-C device and vour device. 1 lightning<sup>®</sup> Micro USB I FD

I FD OFF: charging the device

#### Digital Business Card (NFC / QR code)



to be redirected to

sherr.it

OFF: charging the device

- QR CODE 3 Alternatively to the NFC, you can stick the
- included QR sticker. (4) SHERR TT Create your profile to

share your digital ID.





discover all sherr's features